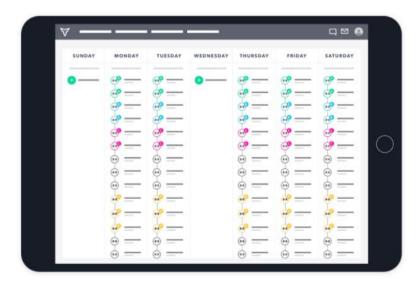

#### SZ PSH-Murci v Coach IrOnH4ck3rs Dashboard + + + + + + New task Play Farm Earn Tasker Mr\_Jelly Master NuraVidaXD LaSof\_Kut Gaboss\_CR POshitOh\_ 2 Diamond 1 1 Diamond 1 Master 1 A 3 500LP 503LP Veigar Master Veigar Master Play 10 matches Play 10 matches Drills 7 days left 7 days left Top + Add task + Add task V Play ^ Kill 🗸 Rescue v Farm 🗸 Mid 10 Any F Adc 1Week **∛** Support User name **∔** Add new Done kaikoo

### Task: Add a task to a player