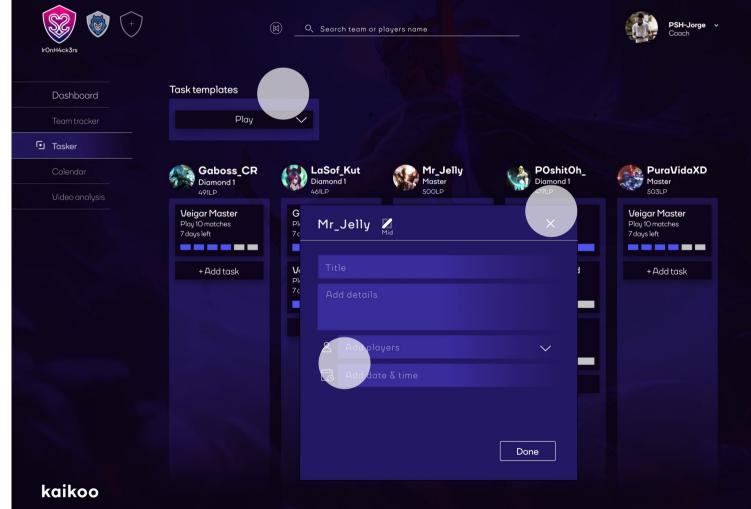

#### SZ PSH-Murci v Coach IrOnH4ck3rs Dashboard + + + + + + New task Play Farm Earn Tasker Mr\_Jelly Master NuraVidaXD LaSof\_Kut Gaboss\_CR POshitOh\_ 2 Diamond 1 1 Diamond 1 Master 1 A 3 500LP 503LP Veigar Master Veigar Master Play 10 matches Play 10 matches Drills 7 days left 7 days left Top + Add task + Add task V Play ^ Kill 🗸 Rescue v Farm 🗸 Mid 10 Any F Adc 1Week **∛** Support User name **∔** Add new Done kaikoo

### Task: Add a task to a player

### Usability Test

Help and documentation User control and freedom

4/4 Participants could complete the task