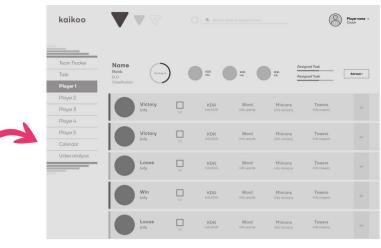

### Selected option: 76% of gamers prefer this design

Usability Test

| TASKS LADYCAVA 7/8- 2/6-                                             |  |
|----------------------------------------------------------------------|--|
| PZ<br>PZ<br>PB<br>PB<br>PB<br>PB<br>PB<br>PB<br>PB<br>PB<br>PB<br>PB |  |
| CALENVAR                                                             |  |
| KDA   DMIG   ETC   ETC V                                             |  |