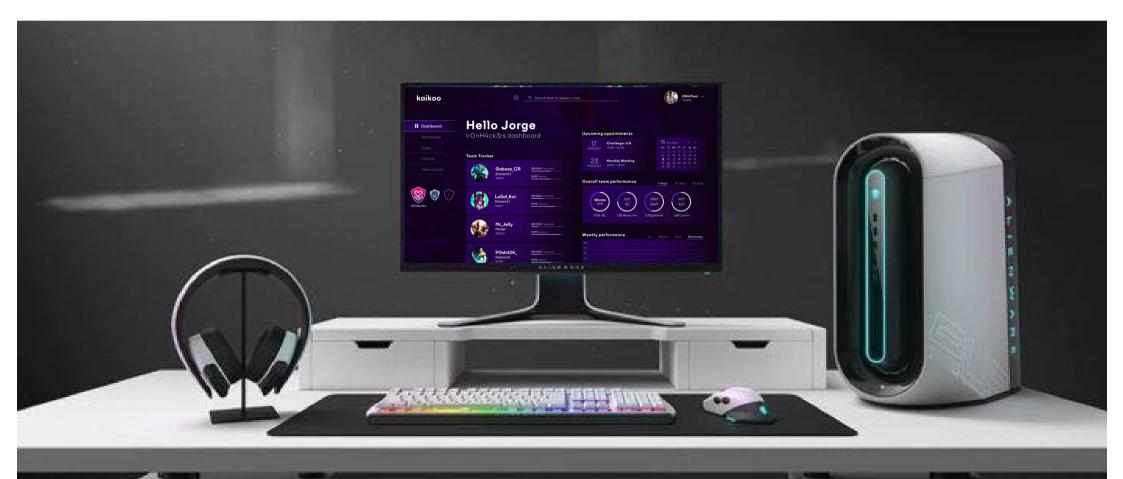

# About the project

kaikoo is a web and **desktop tool for eSports teams** designed to **unify all the tools that a technical team needs**.

Most of the functionalities are available in other tools that, in most occasions, are not especially made for esports, thats why kaikoo was born, to help coaches and analysts work in an easy and more effective way.

## Scenario

Jorge use to check multiple websites to keep track of the players progress but he has been using Kaikoo latelty because he has all the tools he needs in one place.

The League of Legends Sphere Wars **tournament is next week** and there's a huge prize pot plus a chance to compete in the SLO (Super League Orange).

Kaikoo will allow Jorge to track players progress and assign tasks to any team member who need extra work so the overall performance of the squad improves.