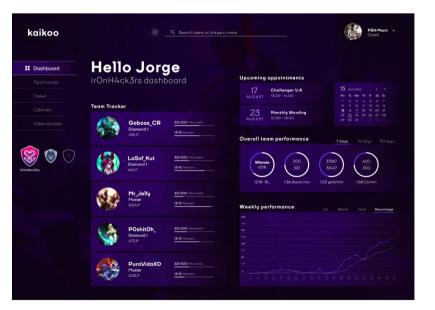

### PSH-Murci v O. Search team or players name Coach IrOnH4ck3rs Hello Jorge Dashboard Upcoming appointments IrOnH4ck3rs dashboard 15 AUG 2020 17 Challenger V.A **Team Tracker** 10 11 12 13 14 15 16 <u>17</u> 18 19 20 21 23 Monthly Warding 29 30 31 **Gaboss CR** 321/500 Minions Kills Diamond 1 491LP **Overall team performance** 7 days LaSof Kut 37867 Winrate Diamond 1 461LP 12W-8L 1,02 gold/min 1.68 Cs/min 1,36 Wards /min Mr\_Jelly 21/500 Minions Kills Master Weekly performance Advantage POshitOh\_ 221/500 Minions Kills Diamond 1 • Light mode • Flat mode PuraVidaXD 351/500 Minions Kills BG mode Master kaikoo