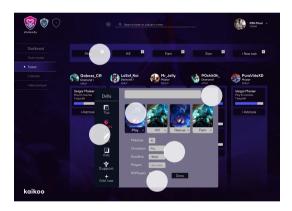

#### SZ PSH-Murci v Coach IrOnH4ck3rs Dashboard + + + + + + New task Play Farm Earn Tasker Mr\_Jelly Master NuraVidaXD LaSof\_Kut Gaboss\_CR POshitOh\_ 2 Diamond 1 1 Diamond 1 Master 1 A 3 500LP 503LP Veigar Master Veigar Master Play 10 matches Play 10 matches Drills 7 days left 7 days left Top + Add task + Add task V Play ^ Kill 🗸 Rescue v Farm 🗸 Mid 10 Any F Adc 1Week **∛** Support User name **∔** Add new Done kaikoo

### Task: Add a task to a player