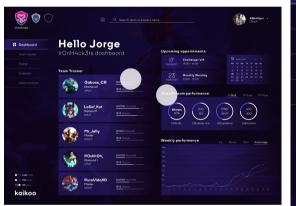

### PSH-Murci v O. Search team or players name Coach IrOnH4ck3rs Hello Jorge Dashboard Upcoming appointments IrOnH4ck3rs dashboard 15 AUG 2020 17 Challenger V.A **Team Tracker** 10 11 12 13 14 15 16 <u>17</u> 18 19 20 21 23 Monthly Warding 29 30 31 **Gaboss CR** 321/500 Minions Kills Diamond 1 491LP **Overall team performance** 7 days LaSof Kut 37867 Winrate Diamond 1 461LP 12W-8L 1,02 gold/min 1.68 Cs/min 1,36 Wards /min Mr\_Jelly 21/500 Minions Kills Master Weekly performance Advantage POshitOh\_ 221/500 Minions Kills Diamond 1 • Light mode • Flat mode PuraVidaXD 351/500 Minions Kills BG mode Master kaikoo

### Task: General Overview performance