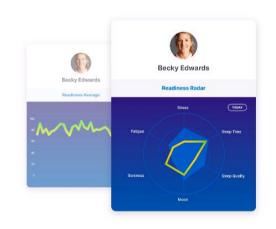

### Track, plan δ visualize

Sigue el rendimiento de todo tu equipo en una sola ventana con los datos que realmente te interesan. Da de alta a tantos equipos como quieras trackear, y tenlos siempre a mano para poder seguir tanto a tus jugadores, como a tus rivales.

Envía ejercicios para que tus jugadores mejoren su rendimiento, el progreso se actualizará automáticamente con los datos ingame del equipo